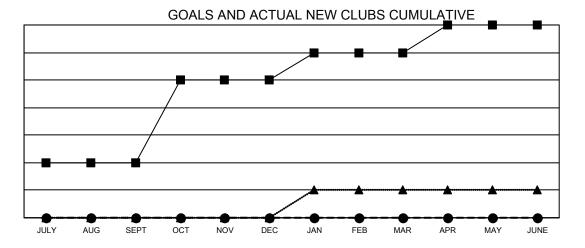

## Results as of: 12/31/2022 LOCATION: INDIANA

|               | Club          | os          |               |              |                      |
|---------------|---------------|-------------|---------------|--------------|----------------------|
|               | RESULTS FOR   | R 2022-2023 |               |              | RESI                 |
| QUARTER       | NEW CLUB GOAL | NEW CLUBS   | DROPPED CLUBS | QUARTER      | MEMBER GROWT<br>GOAL |
| JULY/AUG/SEPT | 2             | 0           | 2             | JULY/AUG/SEI | PT 125               |
| OCT/NOV/DEC   | 3             | 0           | 6             | OCT/NOV/DEC  | 126                  |
| JAN/FEB/MAR   | 1             | 0           | 0             | JAN/FEB/MAR  | 127                  |
| APR/MAY/JUNE  | 1             | 0           | 0             | APR/MAY/JUN  | E 279                |

- CURRENT YEAR GOALS FOR NEW CLUBS

- ■ - CURRENT YEAR ACTUAL NEW CLUBS

- ▲ - LAST YEAR ACTUAL NEW CLUBS