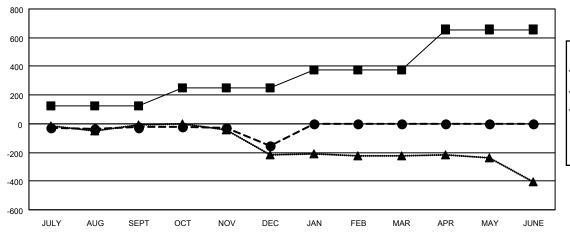

| Members               |           |     |                         |                                                    |  |  |
|-----------------------|-----------|-----|-------------------------|----------------------------------------------------|--|--|
| RESULTS FOR 2022-2023 |           |     |                         |                                                    |  |  |
| QUARTER               | MEMBER GR |     | MEMBER GROWTH<br>ACTUAL | DROPPED<br>MEMBERS ACTUAL<br>(including transfers) |  |  |
| JULY/AUG/SEPT         |           | 125 | 231                     | 191                                                |  |  |
| OCT/NOV/DEC           |           | 126 | 131                     | 251                                                |  |  |
| JAN/FEB/MAR           |           | 127 | 0                       | 0                                                  |  |  |
| APR/MAY/JUNE          |           | 279 | 0                       | 0                                                  |  |  |

## GOALS AND ACTUAL MEMBERS CUMULATIVE

| - | MEMBER | GROWTH | NET | GOAL |  |
|---|--------|--------|-----|------|--|
|   |        |        |     |      |  |

- MEMBER GROWTH ACTUAL

- LAST YEAR MEMBERSHIP ACTUAL